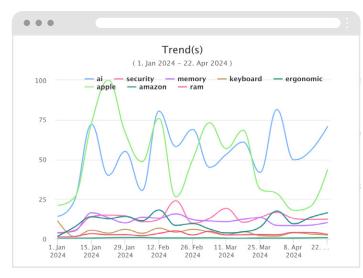

# Discover. Find your best innovations in real-time

- Real-time view of trending technology topics from public channels (e.g., Slack, Teams)
- Identify top experts in technical areas

- Discover new projects and technology trends in real-time
- Easy access to conversations, documents, and links being discussed