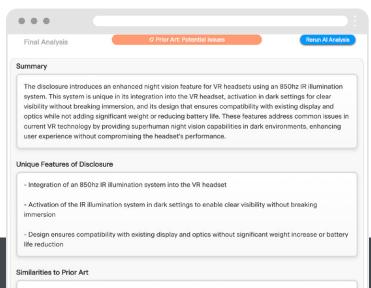

## **AI Prior Art Search**

Obtain instant search results, scores, and AI-generated summaries for efficient analysis.

### **Identify Unique Features from Disclosure**

Pinpoint the most distinctive features from your IDF to streamline your focus.

## **Generative Al**

- Summarizes content
- Engages with inventors through questions
- Generates background information
- Creates titles, tags, and more

The prior art and the disclosure both involve the use of IR light in head-mounted displays for enhancing user experience. They focus on integrating IR systems to improve visibility in low-light conditions, tracking, and depth sensing, without significantly impacting the headset's form factor, weight, or power consumption.