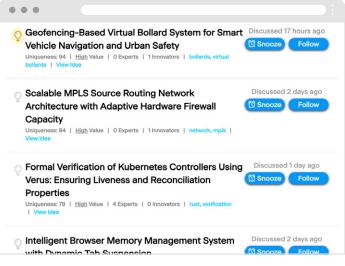

# Discover. Find your best innovations in real-time

- Real-time view of trending technology topics from public channels (e.g., Slack, Teams)
- Identify top experts in technical areas

- Discover new projects and technology trends in real-time
- Easy access to conversations, documents, and links being discussed